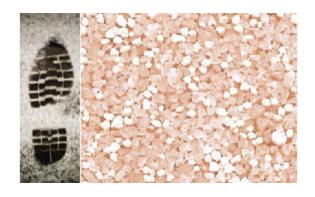

Mr. Magic will melt more snow and ice than most other products. It works faster and down to -25°F, a temperature at which most other products have stopped working.

Mr. Magic is formulated to be seen when used. Most "white" ice melt products disappear into snow and ice. Users tend to over-apply, or worse, under-apply product because they can't see where it lands. Mr. Magic is proof positive that an ice melter is in use.

Our unique safety orange color coating assure visible, complete coverage and helps protect your bottom line